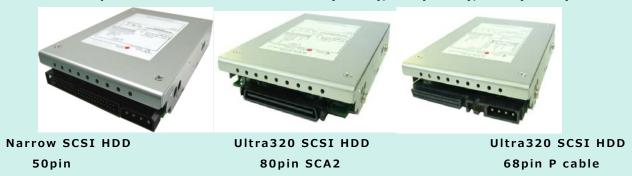

## **OUR SERVICE**

STAY INFORMED OF CURRENT MARKET SITUATION, WE CAN OFFER YOU TOTAL SOLUTIONS YOU NEED!

**SATA-SCSI Bridge HDD** 

Our original product, bridge converted HDD in which SATA interface 2.5"HDD/SSD installed can help your system as a replacement drive of 3.5" Ultra320SCSI.

There are 3 line-up: For each interface -> Narrow(50Pin), SCA(80Pin), Wide(68Pin)